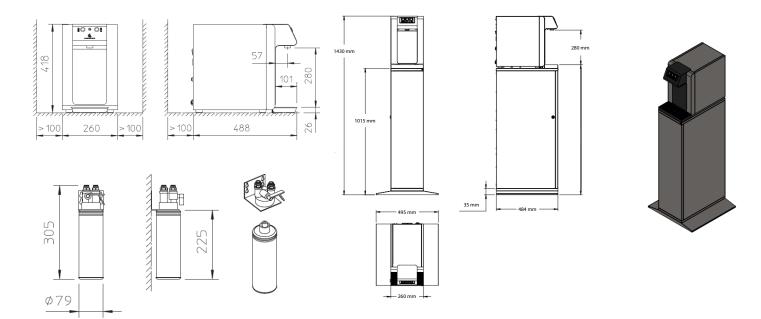

| Technical data                     |                            |
|------------------------------------|----------------------------|
| Power                              | 120 L/Hour                 |
| Cooling Capacity                   | 20 L/Hour                  |
| Max. Output Quantity               | 2 L/Minute                 |
| Water output temperature           | 5°C – 12°C                 |
| Max. Water inlet temperature       | 35°C                       |
| Setting Co2 pressure               | Max. 4 bar                 |
| Mains water supply                 | 3/4 <sup>°</sup> oder 3/8" |
| Power connection                   | 230 V, 50 HZ, 1,15 A       |
| Weight (net)                       | 27 kg                      |
| Dimension device (w x h x d)       | 260 x 418 x 488 mm         |
| Dimension substructure (w x h x d) | 495 x 1015 x 484 mm        |