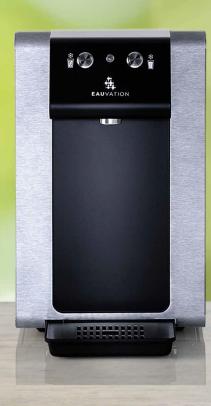

## Water Dispenser Acqua 20

## **Transform your water**

- Perfectly filtered & cool water
- Still or Sparkling
- Simple to use with portion control

EauVation Acqua 20 is a compact and efficient water dispenser that saves up to 20 liters per hour providing chilled still and sparkling water. The special EauVation rental concept offers carefree use with regular free maintenance, cleaning and service checks.

Product advantages:

- Cooling capacity: 20 liters per hour
- Optional still or sparkling
- Completely made of high quality stainless steel
- Easy to use and easy to clean
- High hygiene saftey through special filter,
  UVC lamp and shock protection